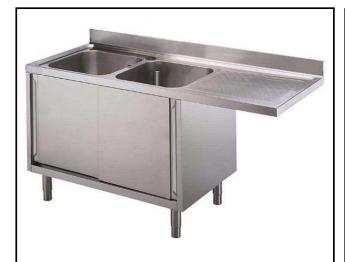

## Premium Preparation 1800 mm Cupboard Sink for Dishwasher with 2 Bowls & Right Drainer

| ITEM #  |  |  |
|---------|--|--|
| MODEL # |  |  |
| NAME #  |  |  |
|         |  |  |
| SIS #   |  |  |
| AIA#    |  |  |

#### Construction

- Entirely constructed in stainless steel.
- 50 mm worktop in 304 AISI stainless steel with upturned edges, incorporates an 18 mm layer of sound deadening material.
- Reinforced side and base panel in 304 AISI stainless steel.
- 304 AISI stainless steel feet, 200 mm high and 54 mm in diameter, adjustable by -50/+30 mm.
- Bottom part of drain left free to house an undercounter dishwasher.
- Wide range of taps are avialable to suit every need.
- Inner welded frame in stainless steel to guarantee superior strength and stability.
- Sturdy sound-deadened sliding doors on tracks located flush to the front of the frame.
- Easy access to the cupboard interior on all lengths guaranteed by the use of only 2 doors.
- Drainage area suitable for drying operations
- 100 mm upstand with 10 mm radioused corner and 13 mm deep.