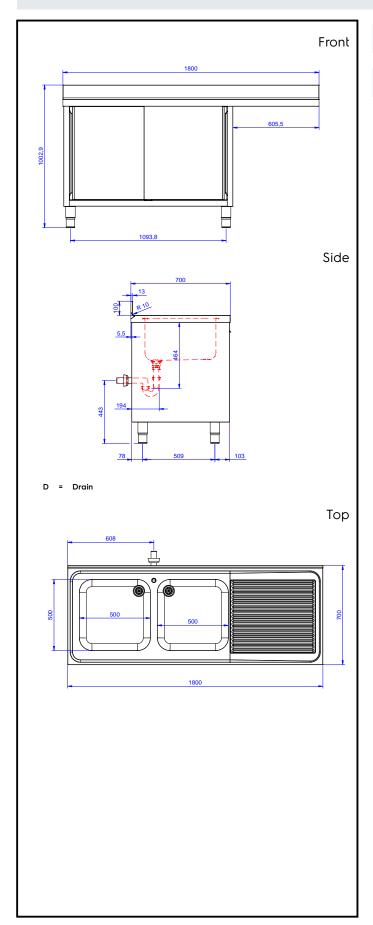

# Premium Preparation 1800 mm Cupboard Sink for Dishwasher with 2 Bowls & Right Drainer

Drain:

**Drainer position:** Right to left

**Key Information:** 

Cabinet width: 1745 mm Cabinet depth: 645 mm Cabinet height: 385 mm External dimensions, Width: 1800 mm External dimensions, Depth: 700 mm External dimensions, Height: 1000 mm Upstand Dimensions, Height: 100 mm Upstand Dimensions, Depth: 13 mm Upstand Dimensions, Radius: R=10 **Bowls number** 

Bowl dimensions500x500xH300Number and type of doors:2 SlidingWorktop thickness:50 mmNet weight:60 kg

Premium Preparation 1800 mm Cupboard Sink for Dishwasher with 2 Bowls & Right Drainer